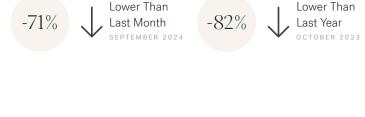

iving in a land area of 633,234 (2022) square kilometers. Currently there are homes for sale in Surrey, with an average price of 1,494,605, an average size of 2,106 sqft, and an average price per square feet of \$710.

# Surrey Neighbourhoods



# October 2024 Surrey Overview

### KLEIN III



#### Sales-to-Active Ratio







#### **HPI Benchmark Price (Average Price)**







#### **Market Share**







# Surrey Single Family Houses

OCTOBER 2024 - 5 YEAR TREND

KLEIN III

ROYAL LEPAGE

#### **Market Status**

# Buyers Market

Surrey is currently a **Buyers Market**. This means that **less than 12%** of listings are sold within **30 days**. Buyers may have a **slight advantage** when negotiating prices.









#### Summary of Sales Price Change



#### Summary of Sales Volume Change



#### Sales Price



#### Sales-to-Active Ratio



#### **Number of Transactions**



# Surrey Single Family Townhomes

KLEIN III



OCTOBER 2024 - 5 YEAR TREND

#### **Market Status**

# Buyers Market

Surrey is currently a **Buyers Market**. This means that **less than 12%** of listings are sold within **30 days**. Buyers may have a **slight advantage** when negotiating prices.









#### Summary of Sales Price Change



#### Sales Price



#### Summary of Sales Volume Change



#### Sales-to-Active Ratio



#### **Number of Transactions**



## Surrey Single Family Condos

OCTOBER 2024 - 5 YEAR TREND

## KLEIN III | ROY

ROYAL LEPAGE

#### **Market Status**

# Buyers Market

Surrey is currently a **Buyers Market**. This means that **less than 12%** of listings are sold within **30 d