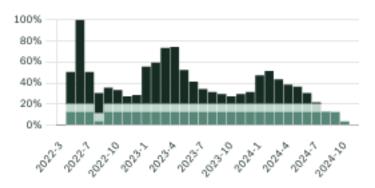

meters. Currently there are homes for sale in Surrey, with an average price of 1,494,605, an average size of 2,106 sqft, and an average price per square feet of \$710.

# Surrey Neighbourhoods



# October 2024 Surrey Overview

### KLEIN III



#### Sales-to-Active Ratio







#### **HPI Benchmark Price (Average Price)**







#### **Market Share**







# Surrey Single Family Houses

OCTOBER 2024 - 5 YEAR TREND

KLEIN III

ROYAL LEPAGE

#### **Market Status**

# Buyers Market

Surrey is currently a **Buyers Market**. This means that **less than 12%** of listings are sold within **30 days**. Buyers may have a **slight advantage** when negotiating prices.









#### Summary of Sales Price Change



#### Summary of Sales Volume Change



#### Sales Price



#### Sales-to-Active Ratio



#### **Number of Transactions**



# Surrey Single Family Townhomes

KLEIN III



OCTOBER 2024 - 5 YEAR TREND

#### **Market Status**

# Buyers Market

Surrey is currently a **Buyers Market**. This means that **less than 12%** of listings are sold within **30 days**. Buyers may have a **slight advantage** when negotiating prices.









#### Summary of Sales Price Change



#### Sales Price



#### Summary of Sales Volume Change



#### Sales-to-Active Ratio



#### **Number of Transactions**



## Surrey Single Family Condos

OCTOBER 2024 - 5 YEAR TREND

## KLEIN III | ROY

ROYAL LEPAGE

#### **Market Status**

# Buyers Market

Surrey is currently a **Buyers Market**. This means that **less than 12%** of listings are sold within **30 days**. Buyers may have a **slight advantage** when