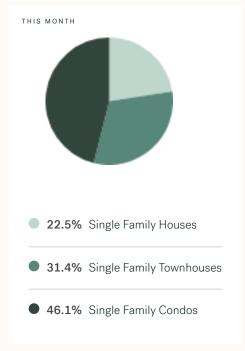

KLEIN III



RESIDENTIAL MARKET REPORT

Surrey

October 2024



# **Surrey Specialists**



# **About Surrey**

Surrey is a suburb of Vancouver, bordering Langley, Delta and Coquitlam, with approximately 633,234 (2022) residents living in a land area of 633,234 (2022) square kilometers. Currently there are homes for sale in Surrey, with an average price of 1,494,605, an average size of 2,106 sqft, and an average price per square feet of \$710.

# Surrey Neighbourhoods



# October 2024 Surrey Overview

### KLEIN III



#### Sales-to-Active Ratio







#### **HPI Benchmark Price (Average Price)**







#### **Market Share**







# Surrey Single Family Houses

OCTOBER 2024 - 5 YEAR TREND

KLEIN III

ROYAL LEPAGE

#### **Market Status**

# Buyers Market

Surrey is currently a **Buyers Market**. This means that **less than 12%** of listings are sold within **30 days**. Buyers may have a **slight advantage** when negotiating prices.









#### Summary of Sales Price Change



#### Summary of Sales Volume Change



#### Sales Price



#### Sales-to-Active Ratio



#### **Number of Transactions**



# Surrey Single Family Townhomes

KLEIN III



OCTOBER 2024 - 5 YEAR TREND

#### **Market Status**

# Buyers Market

Surrey is currently a **Buyers Market**. This means that **less than 12%** of listings are sold within **30 days**. Buyers may have a **slight advantage** when negotiating prices.









#### Summar