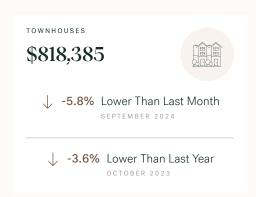

# Surrey Single Family Townhomes

KLEIN III

OCTOBER 2024 - 5 YEAR TREND

#### Summary of Sales Price Change

#### Sales Price