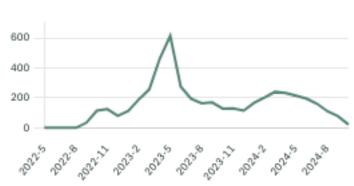

or sale in Surrey, with an average price of 1,494,605, an average size of 2,106 sqft, and an average price per square feet of \$710.

# Surrey Neighbourhoods



# October 2024 Surrey Overview

### KLEIN III



#### Sales-to-Active Ratio







#### **HPI Benchmark Price (Average Price)**







#### **Market Share**







# Surrey Single Family Houses

OCTOBER 2024 - 5 YEAR TREND

KLEIN III

ROYAL LEPAGE

#### **Market Status**

# Buyers Market

Surrey is currently a **Buyers Market**. This means that **less than 12%** of listings are sold within **30 days**. Buyers may have a **slight advantage** when negotiating prices.









#### Summary of Sales Price Change



#### Summary of Sales Volume Change



#### Sales Price



#### Sales-to-Active Ratio



#### **Number of Transactions**



# Surrey Single Family Townhomes

KLEIN III



OCTOBER 2024 - 5 YEAR TREND

#### **Market Status**

# Buyers Market

Surrey is currently a **Buyers Market**. This means that **less than 12%** of listings are sold within **30 days**. Buyers may have a **slight advantage** when negotiating prices.









#### Summary of Sales Price Change



#### Sales Price



#### Summary of Sales Volume Change



#### Sales-to-Active Ratio



#### **Number of Transactions**



## Surrey Single Family Condos

OCTOBER 2024 - 5 YEAR TREND

## KLEIN III | ROY

ROYAL LEPAGE

#### **Market Status**

# Buyers Market

Surrey is currently a **Buyers Market**. This means that **less than 12%** of listings are sold within **30 days**. Buyers may have a **slight advantage** when negotiating prices.









####