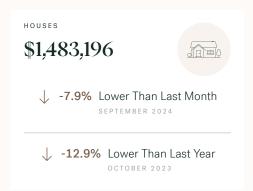

# Surrey Single Family Houses

OCTOBER 2024 - 5 YEAR TREND

KLEIN III

ROYAL LEPAGE

#### Sales Price

#### Summary of Sales Price Change