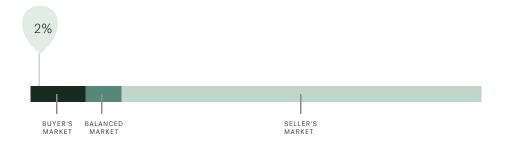

#### **Market Status**

# Buyers Market

Surrey is currently a **Buyers Market**. This means that **less than 12%** of listings are sold within **30 days**. Buyers may have a **slight advantage** when negotiating prices.