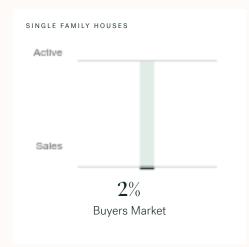

# Surrey Single Family Houses

OCTOBER 2024 - 5 YEAR TREND

KLEIN III

ROYAL LEPAGE

#### **Market Status**

# Buyers Market

Surrey is currently a **Buyers Market**. This means that **less than 12%** of listings are sold within **30 days**. Buyers may have a **slight advantage** when negotiating prices.