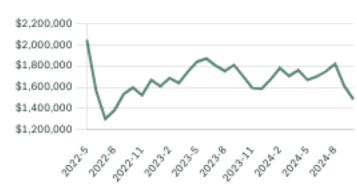

of 633,234 (2022) square kilometers. Currently there are homes for sale in Surrey, with an average price of 1,494,605, an average size of 2,106 sqft, and an average price per square feet of \$710.

# Surrey Neighbourhoods



# October 2024 Surrey Overview

### KLEIN III



#### Sales-to-Active Ratio







#### **HPI Benchmark Price (Average Price)**







#### **Market Share**







# Surrey Single Family Houses

OCTOBER 2024 - 5 YEAR TREND

KLEIN III

ROYAL LEPAGE

#### **Market Status**

# Buyers Market

Surrey is currently a **Buyers Market**. This means that **less than 12%** of listings are sold within **30 days**. Buyers may have a **slight advantage** when negotiating prices.









#### Summary of Sales Price Change



#### Summary of Sales Volume Change



#### Sales Price



#### Sales-to-Active Ratio



#### **Number of Transactions**



# Surrey Single Family Townhomes

KLEIN III



OCTOBER 2024 - 5 YEAR TREND

#### **Market Status**

# Buyers Market

Surrey is currently a **Buyers Market**. This means that **less than 12%** of listings are sold within **30 days**. Buyers may have a **slight advantage** when negotiating prices.









#### Summary of Sales Price Change



#### Sales Price



#### Summary of Sales Volume Change



#### Sales-to-Active Ratio



#### **Number of Transactions**



## Surrey Single Family Condos

OCTOBER 2024 - 5 YEAR TREND

## KLEIN III | ROY

ROYAL LEPAGE

#### **Market Status**

# Buyers Market

Surrey is currently a **Buyers Market**. This means that **less than 12%** of listings are sold within **30 days**. Buyers may ha