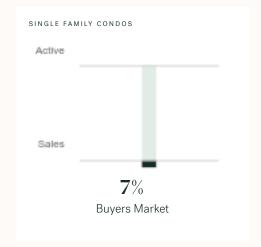

## Surrey Single Family Condos

OCTOBER 2024 - 5 YEAR TREND

#### **Market Status**

# Buyers Market

Surrey is currently a **Buyers Market**. This means that **less than 12%** of listings are sold within **30 days**. Buyers may have a **slight advantage** when negotiating prices.

#### Sales-to-Active Ratio