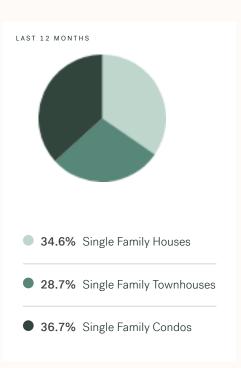

KLEIN III



RESIDENTIAL MARKET REPORT

Surrey

October 2024



# **Surrey Specialists**



# **About Surrey**

Surrey is a suburb of Vancouver, bordering Langley, Delta and Coquitlam, with approximately 633,234 (2022) residents living in a land area of 633,234 (2022) square kilometers. Currently there are homes for sale in Surrey, with an average price of 1,494,605, an average size of 2,106 sqft, and an average price per square feet of \$710.

# Surrey Neighbourhoods



# October 2024 Surrey Overview

### KLEIN III



#### Sales-to-Active Ratio







#### **HPI Benchmark Price (Average Price)**







#### **Market Share**







# Surrey Single Family Houses

OCTOBER 2024 - 5 YEAR TREND

KLEIN III

ROYAL LEPAGE

#### **Market Status**

# Buyers Market

Surrey is currently a **Buyers Market**. This means that **less than 12%** of listings are sold within **30 days**. Buyers may have a **slight advantage** when negotiating prices.









#### Summary of Sales Price Change



#### Summary of Sales Volume Change



#### Sales Price



#### Sales-to-Active Ratio



#### **Number of Transactions**



# Surrey Single Family Townhomes

KLEIN III



OCTOBER 2024 - 5 YEAR TREND

#### **Market Status**

# Buyers Market

Surrey is currently a **Buyers Market**. This means that **less than 12%** of listings are sold within **30 days**. Buyers may have a **slight advantage** when negotiating prices.









#### Summary of