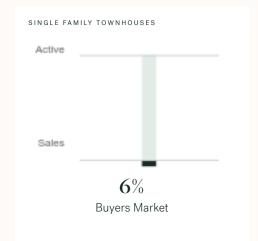

# Surrey Single Family Townhomes

KLEIN III

OCTOBER 2024 - 5 YEAR TREND

#### **Market Status**

# Buyers Market

Surrey is currently a **Buyers Market**. This means that **less than 12%** of listings are sold within **30 days**. Buyers may have a **slight advantage** when negotiating prices.