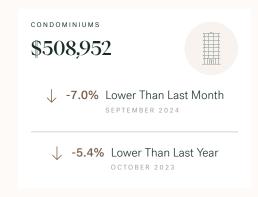

## Surrey Single Family Condos

OCTOBER 2024 - 5 YEAR TREND

#### Summary of Sales Price Change

## Sales Price