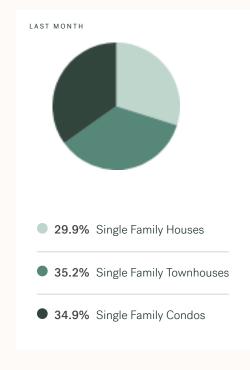

KLEIN III



RESIDENTIAL MARKET REPORT

Surrey

October 2024



# **Surrey Specialists**



# **About Surrey**

Surrey is a suburb of Vancouver, bordering Langley, Delta and Coquitlam, with approximately 633,234 (2022) residents living in a land area of 633,234 (2022) square kilometers. Currently there are homes for sale in Surrey, with an average price of 1,494,605, an average size of 2,106 sqft, and an average price per square feet of \$710.

# Surrey Neighbourhoods



# October 2024 Surrey Overview

### KLEIN III



#### Sales-to-Active Ratio







#### **HPI Benchmark Price (Average Price)**







#### **Market Share**







# Surrey Single Family Houses

OCTOBER 2024 - 5 YEAR TREND

KLEIN III

ROYAL LEPAGE

#### **Market Status**

# Buyers Market

Surrey is currently a **Buyers Market**. This means that **less than 12%** of listings are sold within **30 days**. Buyers may have a **slight advantage** when negotiating prices.









#### Summary of Sales Price Change



#### Summary of Sales Volume Change



#### Sales Price



#### Sales-to-Active Ratio



#### **Number of Transactions**



# Surrey Single Family Townhomes

KLEIN III



OCTOBER 2024 - 5 YEAR TREND

#### **Market Status**

# Buyers Market

Surrey is currently a **Buyers Market**. This means that **less than 12%** of listings are sold within **30 days**. Buyers may have a **slight advantage** when negotiating prices.









#### Summary